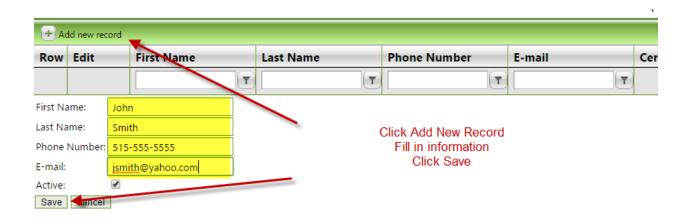

# Personnel Setup

The Personnel Setup screen is where you will add your staff and assign them to their Role within the company. You can also track any Certification an individual has. There are six built in Roles already created. These six are: Supervisor, Service Tech, Veterinarian, Nutritionist, Barn Manager, and Site Manager.

#### To Edit Personnel Information

| 🛨 Add new record |                  |      |              |   |                                                   |              |        |  |  |
|------------------|------------------|------|--------------|---|---------------------------------------------------|--------------|--------|--|--|
| Row              | ow Edit          |      | First Name   |   | Last Name                                         | Phone Number | E-mail |  |  |
|                  |                  |      | john         | 7 | T                                                 | T            |        |  |  |
| 1                | Edit             |      | John         |   | Honaizer                                          |              |        |  |  |
| 2                | Edit             |      | John         |   | MacKrell                                          |              |        |  |  |
| 3                | Edit             | ]    | John         |   | Smith                                             |              |        |  |  |
| First Na         | First Name: John |      | ı            |   | -                                                 |              |        |  |  |
| Last Name: Sm    |                  | Smi  | th           |   | Click on Edit<br>Change Information<br>Click Save |              |        |  |  |
| Phone Number: 51 |                  | 515  | -555-5555    |   |                                                   |              |        |  |  |
| E-mail:          |                  | jsmi | th@yahoo.com |   |                                                   |              |        |  |  |
| Current Roles:   |                  |      |              |   |                                                   |              |        |  |  |
| Active:          |                  |      |              |   |                                                   |              |        |  |  |
| Save             | Save Cancel      |      |              |   |                                                   |              |        |  |  |