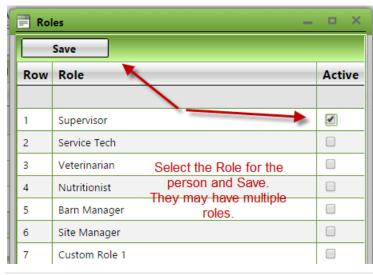

# Personnel Setup

The Personnel Setup screen is where you will add your staff and assign them to their Role within the company. You can also track any Certification an individual has. There are six built in Roles already created. These six are: Supervisor, Service Tech, Veterinarian, Nutritionist, Barn Manager, and Site Manager.

### Click on Roles Button